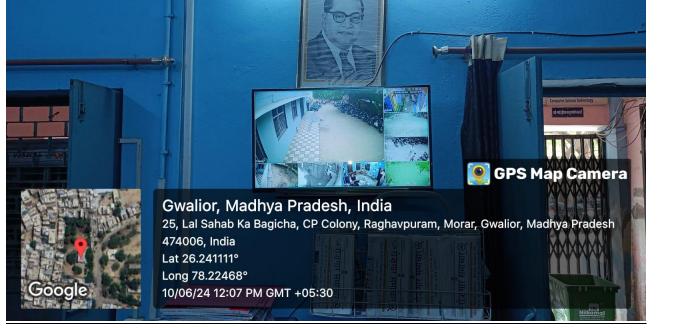

## 1. CCTV CAMERA IN CLASSROOMS

Whole campus is covered with 15 IP CCTV camera in outdoor area. Indoor area such as main office and library are also covered with 4 CCTV camera.