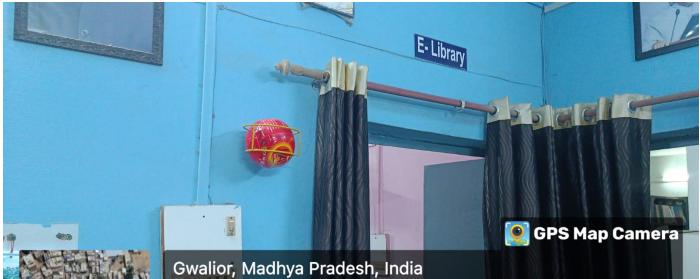

## 2. FIRE EXTINGUISHER: 12 nos Fire extinguisher Balls locates at different location

Gwalior, Madhya Pradesh, India 66RF+CH3, Raghavpuram, Morar, Gwalior, Madhya Pradesh 474006, India Lat 26.241138° Long 78.224587° 10/06/24 11:35 AM GMT +05:30