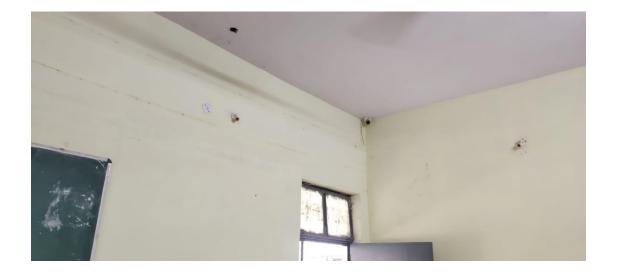

## 1. CCTV CAMERA IN CLASSROOMS

Whole campus is covered with 15 IP CCTV camera in outdoor area. Indoor area such as main office and library are also covered with 4 CCTV camera.