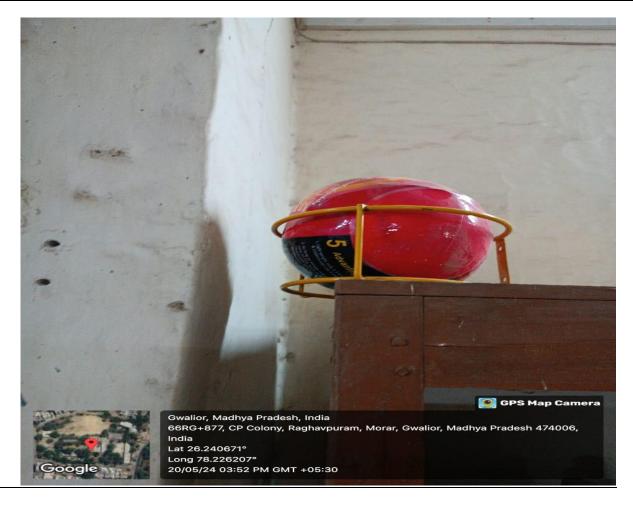

## 2. FIRE EXTINGUISHER: 12 nos Fire extinguisher Balls locates at different location

Gwalior, Madhya Pradesh, India 66RF+CH3, Raghavpuram, Morar, Gwalior, Madhya Pradesh 474006, India Lat 26.241138° Long 78.224587° 10/06/24 11:35 AM GMT +05:30