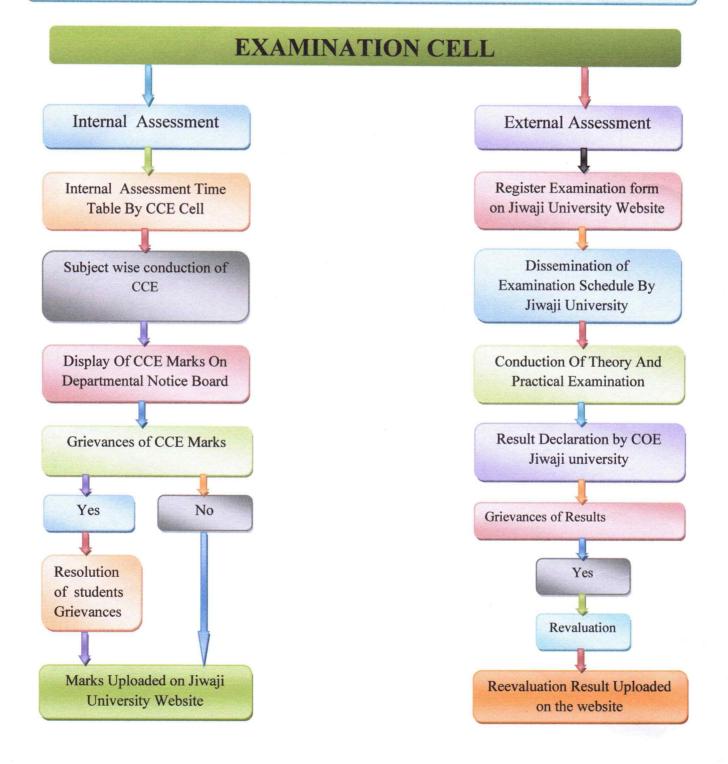

## Mechanism of in Internal and External Assessment

झीमान साचारी महोश्य ज्ञान मान रमामलाल पाठ्वीय कोलेन मुरार व्यक्तिमर कॉंधी विषय: - 3 year की डारेडेंग कीर निकलवाने वावर सेवा मे, नम निवेदन है कि, में स्वतेन्द्र सिंह BA 3rd year छा दात्र हूँ मेरा रोल त. 192074760, झीर Envol. no. R1912440 का है सतः मुझे सीमान जी में आहार दी कि मुझे मेरी उने year की अर्देडेय और की बाँधी दिलाने का कुछ बुई ती आपही आते केपा होगी द्यन्यवाद प्राभ (2-113 07/07/2022 नाम-स्तेन्द्र सिंह वित्रा दा नाम - रामर्वरूप Fie